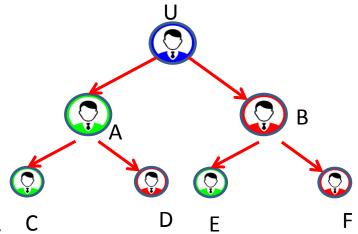

### **Income Packages**

- 1. Digital Qualifier
- 2. Digital Auto All India Binary Tree
- 3. Digital Single Line
- 4. Digital Daily Binary
- 5. Digital Repurchase Matching
- 6. Digital Sponsorship

MAKE ONLY TWO FELLOW MEMBERS TO GET RS.1000/-

#### **DIGITAL AUTO BINARY INCOME**

THOSE MEMBERS WILL COMPLETE TWO JOININGS OF THEIR
TWO LEGS WILL BE HERE.

1:1=RS.500/-

DAILY 10 PAIRS = RS.5,000/-

(POWER LEG ALWAYS CARRY FORWARD)

EVERY JOINING IN EXTREME LEFT OF RIGHT SIDE (DIGITAL BINARY OF SINGLE LINE)

EACH JOINING WILL GET RS.1000/-

DAILY UNLIMITED.... EARNINGS.....