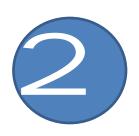

#### **DIGITAL AUTO BINARY INCOME**

THOSE MEMBERS WILL COMPLETE TWO JOININGS OF THEIR
TWO LEGS WILL BE HERE.

1:1=RS.500/-

DAILY 10 PAIRS = RS.5,000/-

(POWER LEG ALWAYS CARRY FORWARD)

EVERY JOINING IN EXTREME LEFT OF RIGHT SIDE (DIGITAL BINARY OF SINGLE LINE)

EACH JOINING WILL GET RS.1000/-

DAILY UNLIMITED.... EARNINGS.....