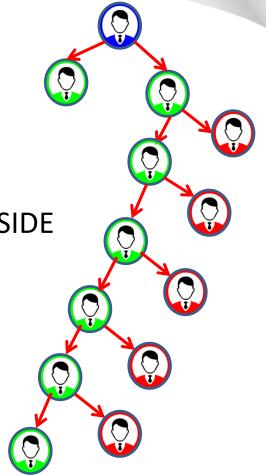

#### **DIGITAL AUTO BINARY INCOME**

THOSE MEMBERS WILL COMPLETE TWO JOININGS OF THEIR
TWO LEGS WILL BE HERE.

1:1=RS.500/-

DAILY 10 PAIRS = RS.5,000/-

(POWER LEG ALWAYS CARRY FORWARD)

EVERY JOINING IN EXTREME LEFT OF RIGHT SIDE (DIGITAL BINARY OF SINGLE LINE)

EACH JOINING WILL GET RS.1000/-

DAILY UNLIMITED.... EARNINGS.....