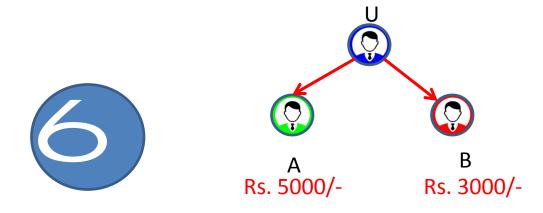

### **Income Packages**

- 1. Digital Qualifier
- 2. Digital Auto All India Binary Tree
- 3. Digital Single Line
- 4. Digital Daily Binary
- 5. Digital Repurchase Matching
- 6. Digital Sponsorship

MAKE ONLY TWO FELLOW MEMBERS TO GET RS.1000/-

#### **DIGITAL AUTO BINARY INCOME**

THOSE MEMBERS WILL COMPLETE TWO JOININGS OF THEIR
TWO LEGS WILL BE HERE.

1:1=RS.500/-

DAILY 10 PAIRS = RS.5,000/-

(POWER LEG ALWAYS CARRY FORWARD)

EVERY JOINING IN EXTREME LEFT OF RIGHT SIDE (DIGITAL BINARY OF SINGLE LINE)

EACH JOINING WILL GET RS.1000/-

DAILY UNLIMITED.... EARNINGS.....